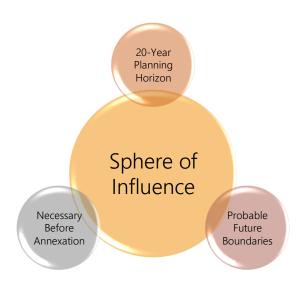

#### Sphere of Influence

A Sphere of Influence (SOI) is a planning boundary adopted by LAFCo that indicates the probable 20-year growth boundary for a jurisdiction's physical development. LAFCo reviews and updates SOIs every five years, or as needed.

- Promote orderly growth and development within and adjacent to communities
- Promote cooperative planning efforts among cities, the County and special districts
- ➤ Address premature conversion of agriculture and open space lands and efficient provision of services
- Guide future local government reorganization encouraging efficiency, economy and orderly changes
- ➤ Assist property owners in anticipating availability of services in planning for future use of their property
- Five required "determinations" per state law (GC §56425)